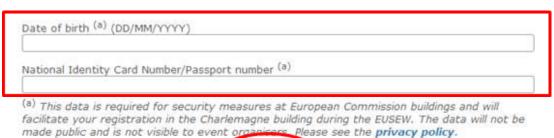

- 3. Then go to the event page at: ENER2i EU Brokerage Event Page
  - ⇒ Click on Register and fill in your date of Birth and Passport Number (for security check) as follow: