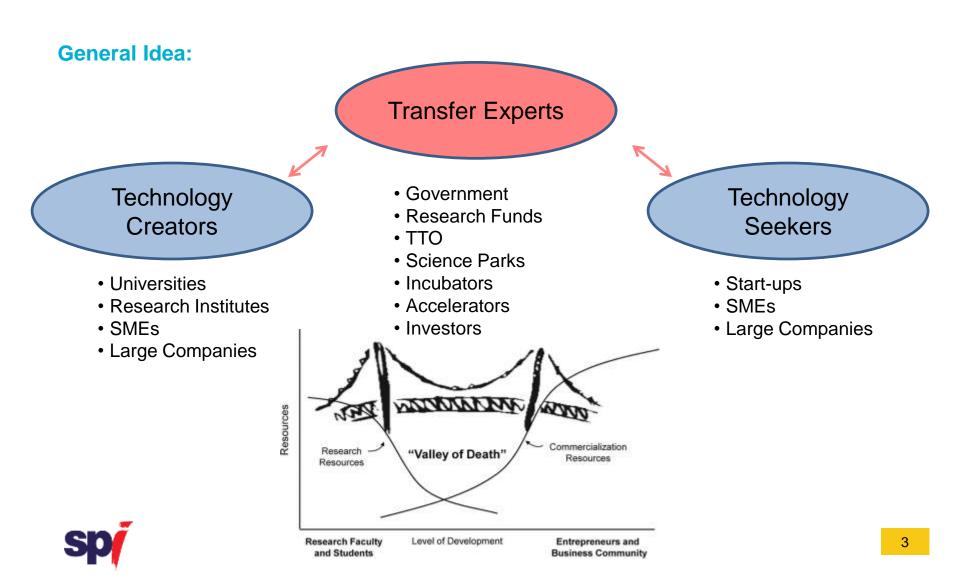

### **Key Resources in the Technology Transfer Process:**

- Professionals who analyze marketplace, develop business plans, and understand patent/licensing issues
- Attorneys to help with patent application process
- Experts in seeking venture/angel capital
- Accelerators, incubators and proof-of-concept programs to help advance technology and boost fledgling start-up companies
- Resources for connecting people and/or companies looking for new technology inventions; helping faculty further develop the technology pipeline.

Introduction to Technology Transfer